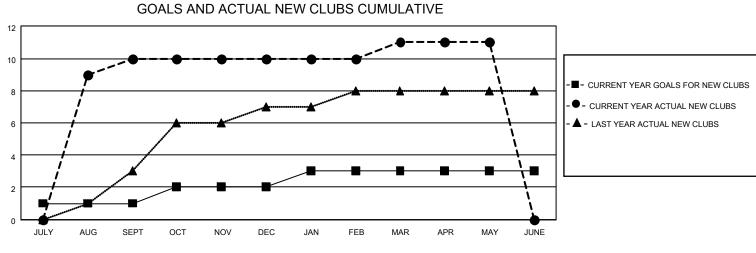

## LOCATION INDIA

District 320 A

Results as of: 5/31/2023

| Clubs                 |               |           |               | Members               |                          |                         |                                                    |
|-----------------------|---------------|-----------|---------------|-----------------------|--------------------------|-------------------------|----------------------------------------------------|
| RESULTS FOR 2022-2023 |               |           |               | RESULTS FOR 2022-2023 |                          |                         |                                                    |
| QUARTER               | NEW CLUB GOAL | NEW CLUBS | DROPPED CLUBS | QUARTER               | /IBER GROWTH NET<br>GOAL | MEMBER GROWTH<br>ACTUAL | DROPPED<br>MEMBERS ACTUAL<br>(including transfers) |
| JULY/AUG/SEPT         | 1             | 10        | 0             | JULY/AUG/SEPT         | 20                       | 409                     | 33                                                 |
| OCT/NOV/DEC           | 1             | 0         | 2             | OCT/NOV/DEC           | 25                       | 294                     | 175                                                |
| JAN/FEB/MAR           | 1             | 1         | 0             | JAN/FEB/MAR           | 15                       | 252                     | 26                                                 |
| APR/MAY/JUNE          | 0             | 0         | 0             | APR/MAY/JUNE          | 10                       | 22                      | 62                                                 |