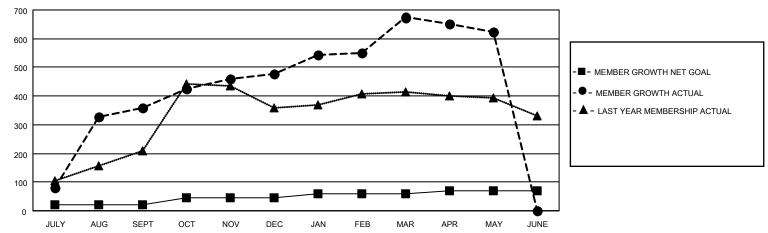

## LOCATION INDIA

District 320 A

Results as of: 5/31/2023

| Clubs                 |               |           |               | Members               |                          |                         |                                                    |
|-----------------------|---------------|-----------|---------------|-----------------------|--------------------------|-------------------------|----------------------------------------------------|
| RESULTS FOR 2022-2023 |               |           |               | RESULTS FOR 2022-2023 |                          |                         |                                                    |
| QUARTER               | NEW CLUB GOAL | NEW CLUBS | DROPPED CLUBS | QUARTER               | /IBER GROWTH NET<br>GOAL | MEMBER GROWTH<br>ACTUAL | DROPPED<br>MEMBERS ACTUAL<br>(including transfers) |
| JULY/AUG/SEPT         | 1             | 10        | 0             | JULY/AUG/SEPT         | 20                       | 409                     | 33                                                 |
| OCT/NOV/DEC           | 1             | 0         | 2             | OCT/NOV/DEC           | 25                       | 294                     | 175                                                |
| JAN/FEB/MAR           | 1             | 1         | 0             | JAN/FEB/MAR           | 15                       | 252                     | 26                                                 |
| APR/MAY/JUNE          | 0             | 0         | 0             | APR/MAY/JUNE          | 10                       | 22                      | 62                                                 |